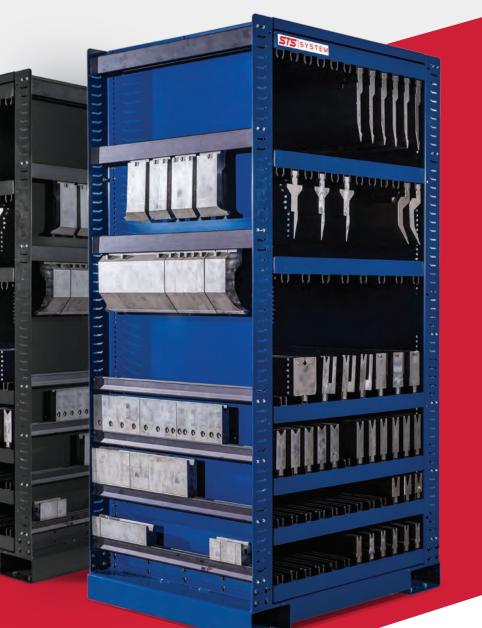

## A Cleaner Leaner Way to Store Press Brake Tooling

Are your precision punch and die tools out of sight, disorganized, and prone to damage? With the Sectional Tool Storage (STS) System from AEM, your machine operators get visual access to tooling, that boosts productivity and minimizes wear and tear on the tools.

- » Visual workplace/lean concept design
- » Built-in pick points to move with forklift
- Stocked in black or blue (custom colors avaiable upon request)
- » Patented protective liners on internal rails
- » External rails utilize New Standard quickrelease buttons
- » Cabinet dimensions 32"W × 29"D × 63"H
- » Ships LTL Freight

## TOOL CAPACITY

| SECTIONAL   | 19 feet | 6 meters  |
|-------------|---------|-----------|
| UPPER TOOLS | 68 feet | 21 meters |
| LOWER TOOLS | 85 feet | 26 meters |

UNITS STARTING AT

BUY ONLINE bendingtoolstorage.com